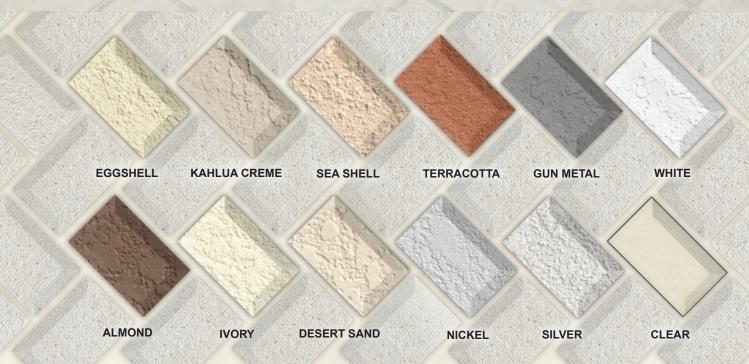

System to preserve a long lasting, colorful finish. Choose from 12 beautiful colors including white and clear seal to enhance the overall appearance and resistance of your surface. Can be used on existing concrete surfaces.

ONE-STEP
MIXING SYSTEM
JUST ADD WATER

SOUTHCRETE Color Guard Concrete Sealer is required over the Spray Deck Systems

One-Step Spray Deck is a pre-blended decking system that incorporates dry resin technology eliminating the need for liquid additives. Simply add water and spray or trowel apply over new or existing concrete surfaces. Available in 12 colors, this product is slip resistant and comfortable under the foot, it is a perfect choice for pool and spa decks, walkways, entrances and driveways in residential and commercial applications.

### TWO-STEP MIXING SYSTEM LIQUID RESIN & POWDER

SOUTHCRETE Color Guard Concrete Sealer is required over the Spray Deck Systems

Southcrete Spray Deck is a two-part resinated deck system that includes liquid resin and powder that is spray or trowel applied over new or existing concrete surfaces. Available only in white, this product is designed for use on commercial and residential walkways and driveways, pool patios and similar decks to revitalize and enhance concrete surfaces.