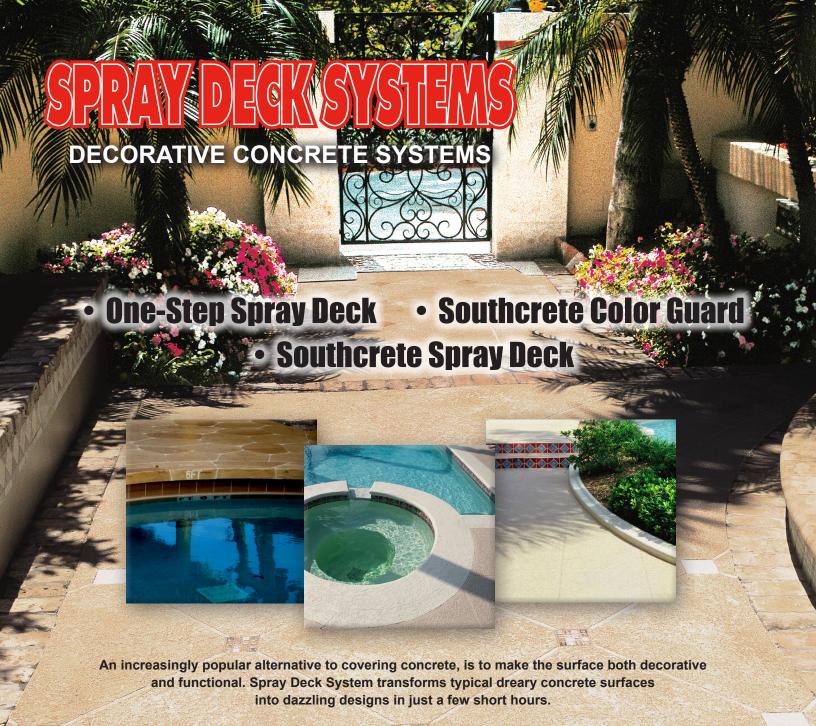

Spray Deck System combined with unique pattern-stamping templates can permanently imprint newly placed concrete with authentic textures to match architectural features or blend into the landscape.

The finish can last the lifetime of the concrete and is durable, sanitary and easy to maintain.

Besides adding years of life to concrete, Spray Deck is slip resistant and comfortable under the foot.

The resulting floor finish is a combination of beauty and creativity that's durable and practical.

Maintenance is easy on such a beautiful surface. All you need is a garden hose and a few common household cleaners to maintain a like-new appearance of Spray Deck. Indoor or outdoor, horizontal or vertical, single color or a patterned design, Spray Deck will revitalize and enhance concrete surfaces.

### **ADVANTAGES**

Cost effective, durable, comfortable, smooth, variety of colors, reduces maintenance, ease of application, and 5 year limited warranty.