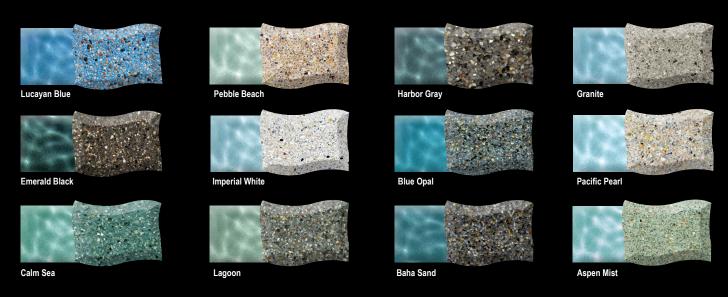

River Rok® offers a premium collection of individual colors in a range of hues to suit the most eclectic pool owner and gives you a stunning alternative to traditional pool coatings by enhancing your pool's original character or transforming it into a natural state.

\*Sample colors are as accurate as modern printing can produce. The color of your pool may vary due to water depth, lighting conditions at job-site, mixing & installation methods. For best results, match to a sample chip.