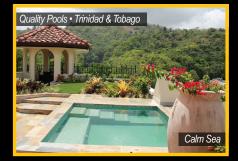

River Rok® offers a premium collection of individual colors in a range of hues to suit the most eclectic pool owner and gives you a stunning alternative to traditional pool coatings by enhancing your pool's original character or transforming it into a natural state.

\*Sample colors are as accurate as modern printing can produce. The color of your pool may vary due to water depth, lighting conditions at job-site, mixing & installation methods. For best results, match to a sample chip.