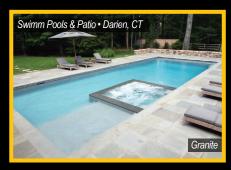

River Rok® offers a premium collection of individual colors in a range of hues to suit the most eclectic pool owner and gives you a stunning alternative to traditional pool coatings by enhancing your pool's original character or transforming it into a natural state.

\*Sample colors are as accurate as modern printing can produce. The color of your pool may vary due to water depth, lighting conditions at job-site, mixing & installation methods. For best results, match to a sample chip.