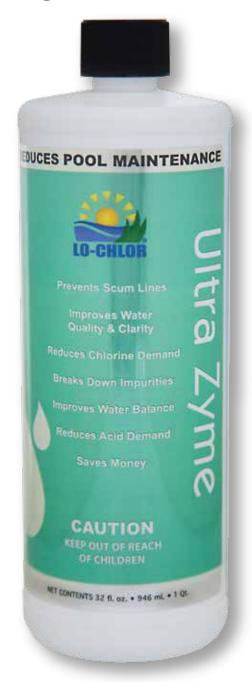

## Ultra Zyme

## High-Strength Enzyme Formula for High-Load Pools

- Breaks down organic matter
- Improves water clarity
- Reduces maintenance effort
- Eliminates scum lines
- Reduces chlorine & other chemical demand
- Safe, non-toxic, biodegradable
- Compatible with chlorine generators

Finally, a hard-working product for hard-to-maintain residential pools. Ultra Zyme™ is based on the same advanced enzyme science used by top pool service specialists to handle their most challenging commercial and institutional pools. Swimming pools can exhibit persistently hazy water, high chlorine demand and waterline scum buildup despite good filtration practices and low phosphate levels. This results from increased organic load due to more bather use, addition of plant matter, frequent algae blooms or insect swarms dropping into the water. Ultra Zyme™ is specially formulated to cure these difficult problems safely and easily with regular weekly dosing.